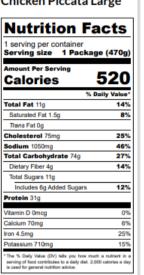

CONTAINS: WHEAT PEAK KITCHEN, LLC GREELEY, CO

REHEAT TO MINIMUM 165 DEGREES FAHRENHEIT CONTENTS WILL BE HOT

| Nutrition Fa                                                                                                                          | acts                                   |
|---------------------------------------------------------------------------------------------------------------------------------------|----------------------------------------|
| 1 serving per container<br>Serving size 1 Packag                                                                                      | je (598g)                              |
| Amount Per Serving<br>Calories                                                                                                        | 680                                    |
| % 0                                                                                                                                   | aily Value*                            |
| fotal Fat 18g                                                                                                                         | 23%                                    |
| Saturated Fat 2.5g                                                                                                                    | 13%                                    |
| Trans Fat 0g                                                                                                                          |                                        |
| Cholesterol 150mg                                                                                                                     | 50%                                    |
| Sodium 1130mg                                                                                                                         | 49%                                    |
| fotal Carbohydrate 74g                                                                                                                | 27%                                    |
| Dietary Fiber 5g                                                                                                                      | 18%                                    |
| Total Sugars 17g                                                                                                                      |                                        |
| Includes 11g Added Sugars                                                                                                             | 22%                                    |
| Protein 53g                                                                                                                           |                                        |
| /itamin D 0mcg                                                                                                                        | 0%                                     |
| Calcium 90mg                                                                                                                          | 6%                                     |
| ron 4.4mg                                                                                                                             | 25%                                    |
| Potassium 1110mg                                                                                                                      | 25%                                    |
| The % Daily Value (DV) tells you how muc<br>serving of food contributes to a daily diet. 2,0<br>is used for general nutrition advice. | h a nutrient in a<br>00 calories a day |